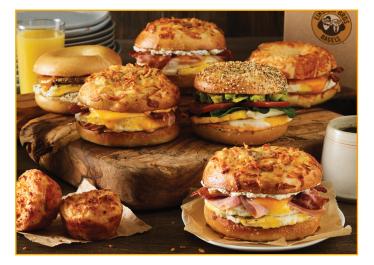

# Signature Egg Sandwich Nosh Box INDIVIDUALLY WRAPPED

Chef-inspired fresh-cracked, cage-free egg & bagel sandwiches.
Farmhouse 770 Cal, All-Nighter 900 Cal, Bacon & Cheddar 550 Cal,
Turkey-Sausage & Cheddar 570 Cal, Garden Avocado 

↑ 580 Cal

Dozen

Half Dozen

#### Classic

Bacon & Cheddar 550 Cal, Turkey-Sausage & Cheddar 570 Cal, Ham & Swiss 530 Cal, Cheddar Cheese 480 Cal

#### Signature

Farmhouse - Bacon, Ham, Cheddar, Country Pepper Shmear on a Cheesy Hash Brown Gourmet Bagel 770 Cal

**All-Nighter** - Bacon, American Cheese, Smoky Chipotle Aioli on a Cheesy Hash Brown Bagel 900 Cal

Garden Avocado → ♣ Tomato, Spinach, Roasted Tomato Spread on an Everything Bagel 580 Cal