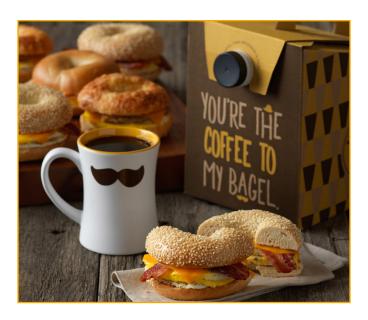

#### Coffee for the Group

Your choice of one of our Fresh-Brewed Coffee Blends conveniently served in a portable & pourable box with cups, lids, half & half, sweeteners & stir sticks (96 oz - Serves up to 10) Choose from:

Bros. Breakfast Blend Smooth & Classic Medium Roast 5 Cal **Vanilla Hazelnut** / Vanilla & Nutty Medium Roast

Darn Good Dark Full-bodied & Chocolatey Dark Roast 5 Cal Bros. Decaf Medium Roast Caffeine-Free