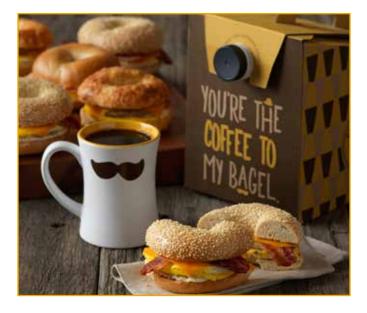

# **BEVERAGES FOR THE GROUP**

#### Coffee for the Group

Your choice of one of our Fresh-Brewed Coffee Blends conveniently served in a portable & pourable box with cups, lids, half & half, sweeteners & stir sticks (96 oz - Serves up to 10) Choose from: