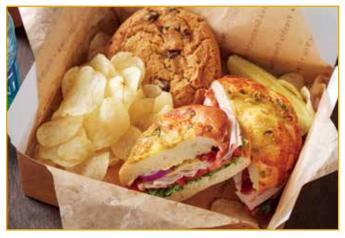

## LUNCH SANDWICHES

Served with Utensils, Plates, Napkins & Pickle 5 Cal

#### Signature Lunch Nosh Box INDIVIDUALLY WRAPPED

Tasty Turkey on Asiago Bagel 510 Cal, Avocado Veg Out on Sesame Bagel ≠ 420 Cal, Ham & Swiss on Plain Bagel 560 Cal, and Turkey, Bacon & Avocado on Plain Bagel 660 Cal, **10 Full Sandwiches** (cut in half & wrapped) **5 Full Sandwiches** (cut in half & wrapped)

#### Classic Lunch Nosh Box INDIVIDUALLY WRAPPED

Turkey & Cheddar on Plain Bagel 550 Cal, Ham & Swiss on Plain Bagel 560 Cal and Avocado Veg Out on Sesame Bagel ≠ 420 Cal **10 Full Sandwiches** (cut in half & wrapped) **5 Full Sandwiches** (cut in half & wrapped)

# INDIVIDUAL LUNCH BOX

Served with Sea Salt Chips 180 Cal, Pickle 5 Cal and Gourmet Cookie 310-460 Cal

**Nova Lox\*\*** 480 Cal Nova Lox, Red Onion, Capers, Tomato with Plain Shmear on Plain Bagel

Tasty Turkey510 CalRoasted Turkey, Spinach, Cucumber, Lettuce, Tomato withOnion & Chive Shmear on Asiago Bagel